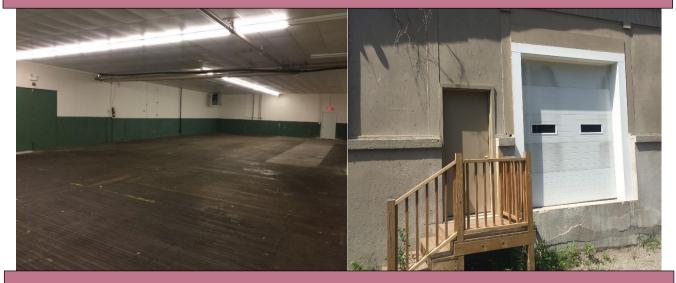

## 23 SAYBROOK ROAD ESSEX, CT

- +/- 3,600 s.f. of Industrial, Warehouse, or Storage Space
- Loading Dock with 8' x 8' Door.
- Propane Heat
- No Bathroom
- Easy Access to Route 9 and I-95
- Owner/Broker
- Potential Uses: Corporate Headquarters/Office; Storage; Warehouse; Research & Development; Publishing/Printing; Manufacturing; RV/Marine/Boat Repair, Service & Storage; Construction/Landscaping Contractors Storage & Office; Motor Vehicle Detailing; Farm Stand/Nursery; and Commercial Kitchen